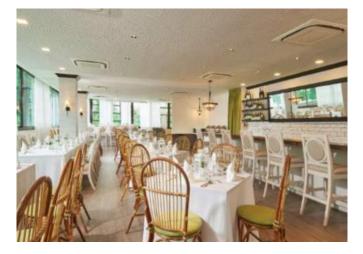

# **The Conservatory**

**CAPACITY:** 50 Persons

Framed by glass windows all around, The Conservatory naturally exudes a cosy yet elegant atmosphere.

The windows looks out to heritage trees and birds while allowing plenty of natural light in for picture perfect moments.