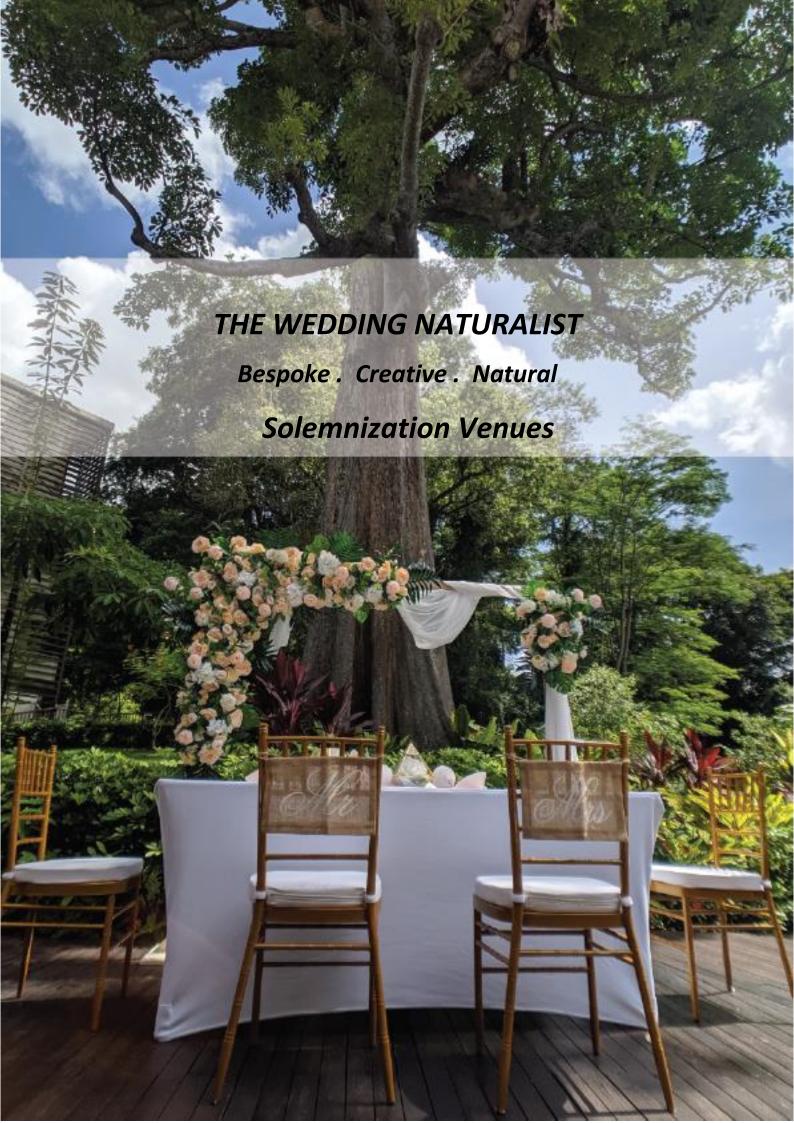

# **Pulai Heritage Deck**

**CAPACITY:** 40 Persons

Enfolded by expansive greenery, old trees and foliage, the Pulai Deck at our 150-year old tree offers the perfect spot for couples looking for something out-of-the-ordinary and in touch with nature.

<sup>\*</sup>For outdoor solemnization at **Pulai Heritage Deck**, additional rental charge of 1,200.00++ applies.